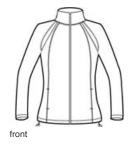

# Sport-Tek<sup>®</sup> Women's Tricot Track Jacket. LST90

With an active team, you need track gear that can keep up. Made from comfortable tricot, the relaxed styling of our coordinating jackets and pants allow ample room for easy movement, while the athletic-inspired styling ensures your logo stands out.

- 100% polyester tricot
- Tag-free label
- Soft-brushed backing
- Flatlock stitching throughout
- Gently contoured silhouette
- Cadet collar
- Reverse coil zipper
- Raglan sleeves
- Side zippered pockets
- Open hem with drawcord and toggles