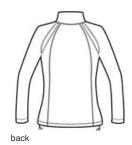

# Sport-Tek<sup>®</sup> Women's Tricot Track Jacket. LST90

With an active team, you need track gear that can keep up. Made from comfortable tricot, the relaxed styling of our coordinating jackets and pants allow ample room for easy movement, while the athletic-inspired styling ensures your logo stands out.

- 100% polyester tricot
- Tag-free label
- Soft-brushed backing
- Flatlock stitching throughout
- Gently contoured silhouette
- Cadet collar
- Reverse coil zipper
- Raglan sleeves
- Side zippered pockets
- Open hem with drawcord and toggles