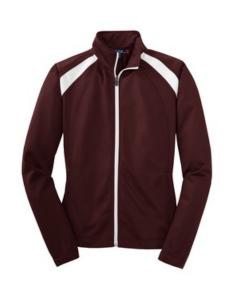

# Sport-Tek<sup>®</sup> Women's Tricot Track Jacket. LST90

With an active team, you need track gear that can keep up. Made from comfortable tricot, the relaxed styling of our coordinating jackets and pants allow ample room for easy movement, while the athletic-inspired styling ensures your logo stands out.

- 100% polyester tricot
- Tag-free label
- Soft-brushed backing
- Flatlock stitching throughout
- Gently contoured silhouette
- Cadet collar
- Reverse coil zipper
- Raglan sleeves
- Side zippered pockets
- Open hem with drawcord and toggles